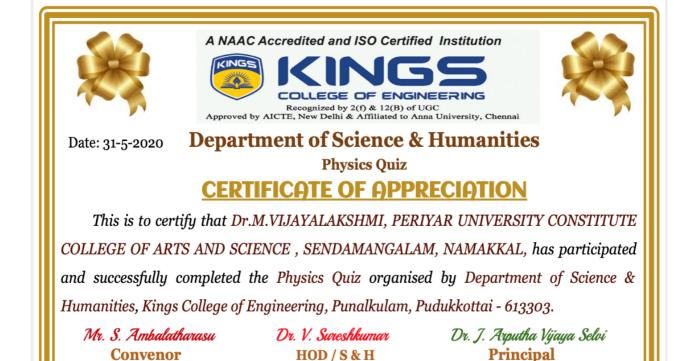

## **QUIZ DETAILS:**

The online quiz "PHYSICS" was conducted using the Google link. Online quiz consisted of 10 Multiple Choice Questions on general physics. E-certificate has been issued to the participants those who secured 50% and above.

# **OUTCOME:**

An overwhelming response has been received for the online Quiz from various educational institutions and industrial persons including school students. The participants gave very good feedback for the flawless conduct and certificated