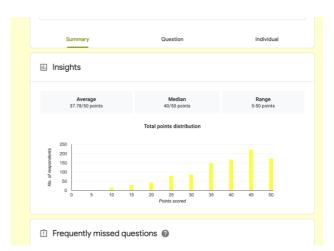

#### **PARTICIPANT'S DETAILS:**

Around **800** (100 participants per day) participants attempted the quiz and **721** participants cleared the quiz with a score of 50% and above. E-certificates are sent to the participant's respective mails on successful completion of quiz. **800** participants include **649** students, **122** faculty members and **29** industrialists. The details of the participants and their institutions are tabulated below: